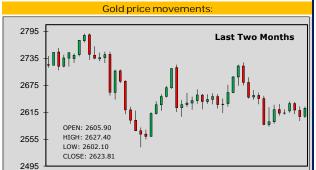

# COMMODITIES

- Gold kicked off the New Year on a positive note after a stellar 2024, as market participants waited for more clues on the U.S. Federal Reserve's rate outlook & Donald Trump's tariff policies.
- Oil prices nudged higher as investors returning from holidays cautiously eyed a recovery in China's economy & fuel demand following a pledge by President Xi Jinping to promote growth.

SOFR - OVERNIGHT INDEX SWAP (OIS)

| COMMO             | DITIES LAST                | LAST PRICE |           |  |  |  |
|-------------------|----------------------------|------------|-----------|--|--|--|
| Gold              | 2,633.84                   | \$/ounce   | +10.03    |  |  |  |
| Silver            | 29.35                      | \$/ounce   | +0.47     |  |  |  |
| Brent Crude       | 74.86                      | \$/barrel  | +0.22     |  |  |  |
| WTI Crude         | 71.94                      | \$/barrel  | +0.22     |  |  |  |
| CRYPTO CURRENCIES |                            |            |           |  |  |  |
| IN US\$           | ETHEREUM <b>↑</b> 3,406.09 | BITCOIN 1  | 95,494.00 |  |  |  |